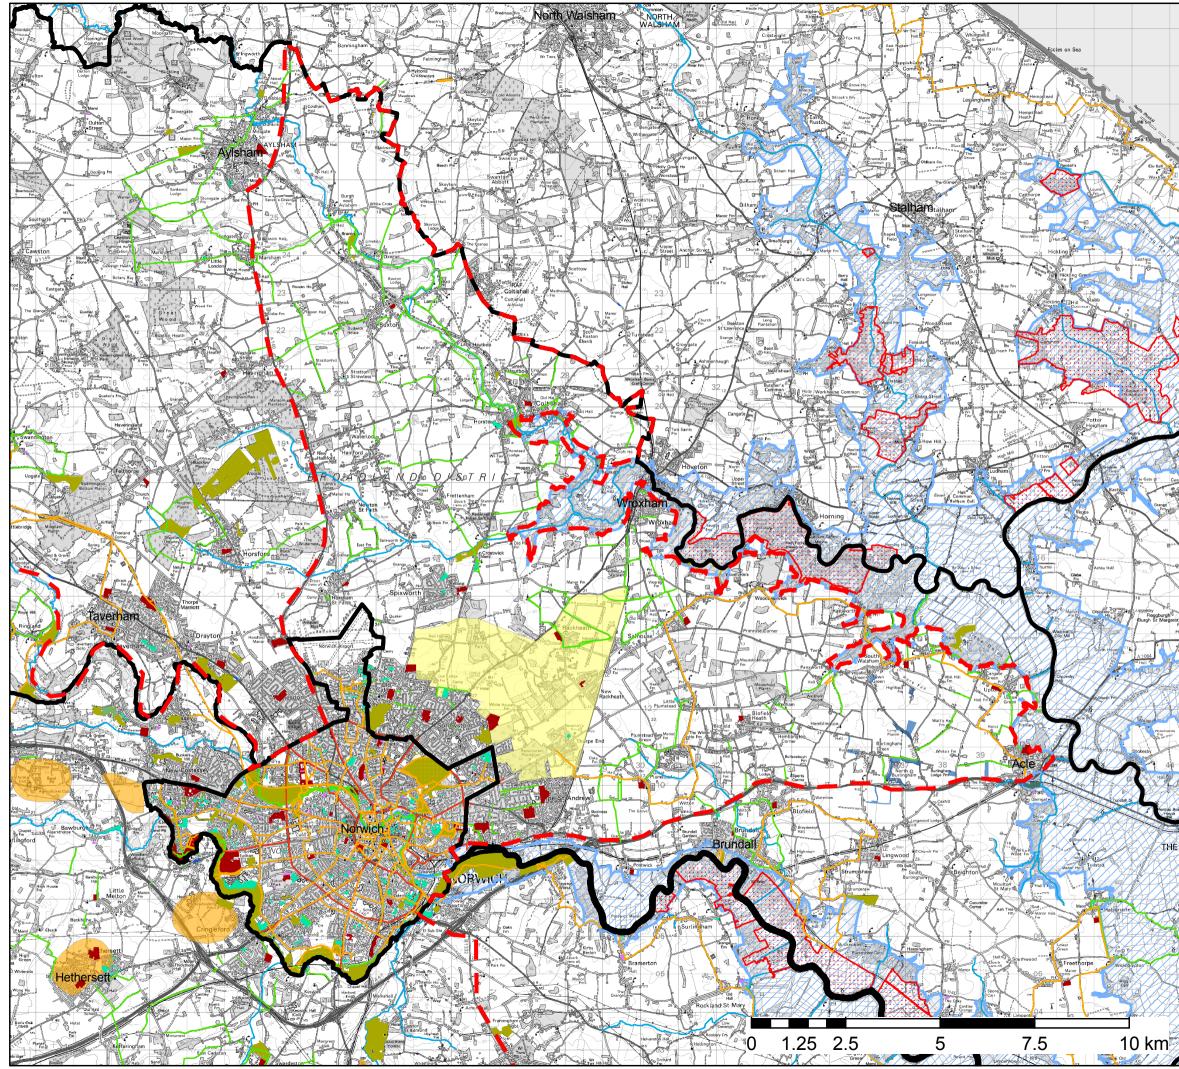

Reproduced using information provided by Norfolk Biodiversity Information Service, Norfolk County Council, Norwich City Council, Broadland District Council and South Norfolk District Council. Reproduced from the Ordnance Survey map with the permission of the controller of Her Majesty's Stationery Office. Licence number: 100019747. © CROWN COPYRIGHT.

Study Area Boundary

County Boundary

District Boundary

The Broads

Waterways

Cycle Routes

Public Rights of Way

National Nature Reserve

Local Nature Reserve

Roadside Nature Reserve

Woodland Trust Sites

Provision for Children and Young People

Green corridors

Amenity open space

Natural and Semi-natural Greenspace

Formal Open Space

Community Woodland

Strategic Growth Locations\*

Strategic Growth Locations

## NB

Green Infrastructure within The Broads is predominantly wetland. The degree, extent and type of access varies.

The degree, extent and type of access within Nature Reserves also varies

\* Areas of Search in South Norfok

Greater Norwich Green Infrastructure Delivery Plan **Figure 09C** 

Accessible Green Infrastructure NE July 2009