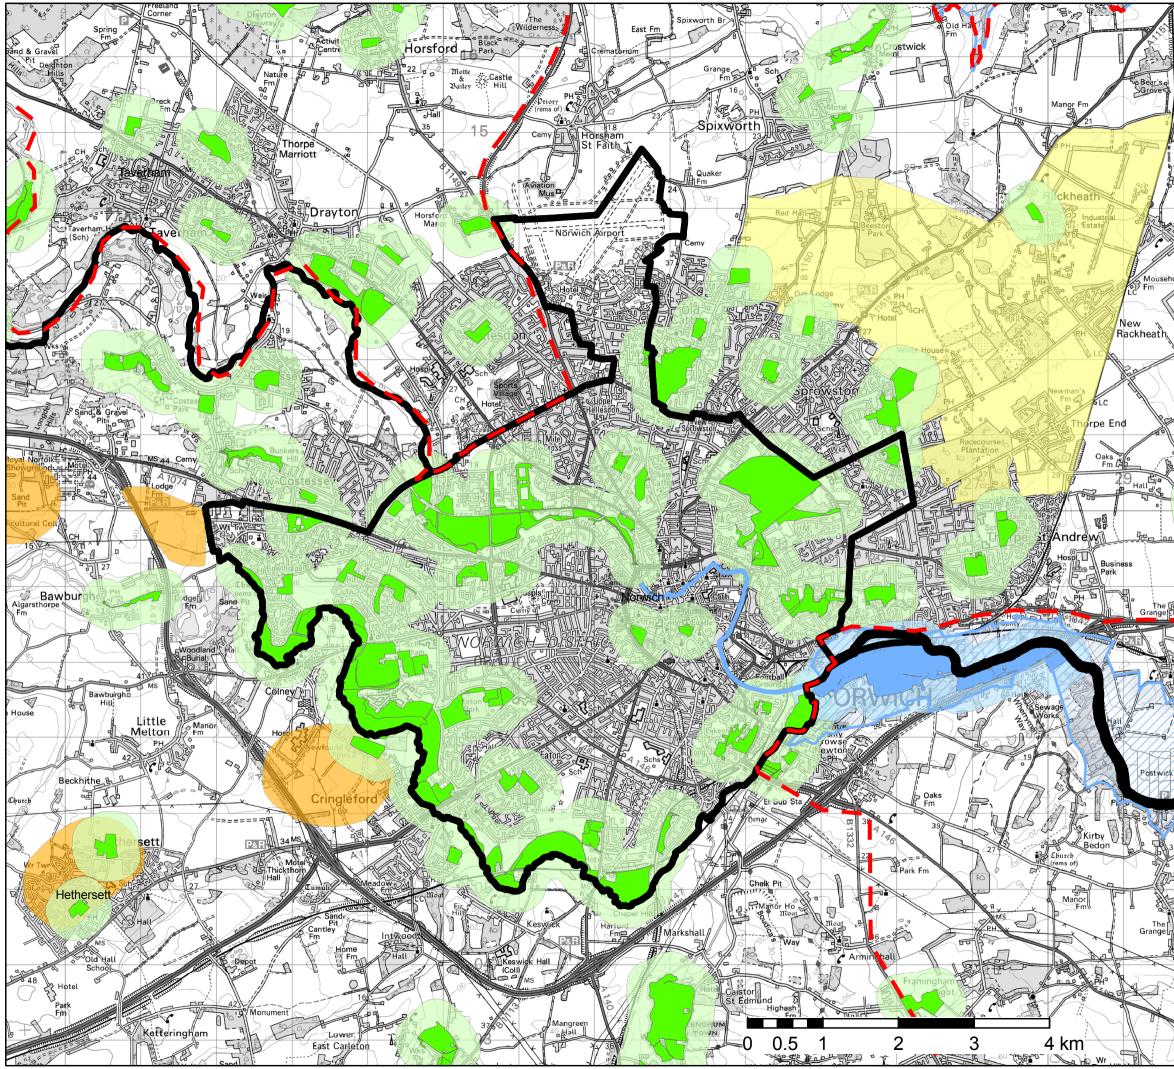

## the landscape partnership

Reproduced using information provided by Norfolk Biodiversity Information Service, Norfolk County Council, Norwich City Council, Broadland District Council and South Norfolk District Council. Reproduced from the Ordnance Survey map with the permission of the controller of Her Majesty's Stationery Office. Licence number: 100019747. © CROWN COPYRIGHT. KeyStudy Area BoundaryDistrict BoundaryThe BroadsAccessible GI over 2haBroads Authority (BA) GI over 2ha300m catchment of Accessible GI over 2ha300m catchment of BA GI over 2haStrategic Growth Locations\*Strategic Growth Locations

Green Infrastructure within The Broads is predominantly wetland. The degree, extent and type of access varies.

The degree, extent and type of access within Nature Reserves also varies

\* Areas of Search in South Norfok

Greater Norwich Green Infrastructure Delivery Plan Figure 10B

Accessible Green Infrastructure >2ha City

July 2009