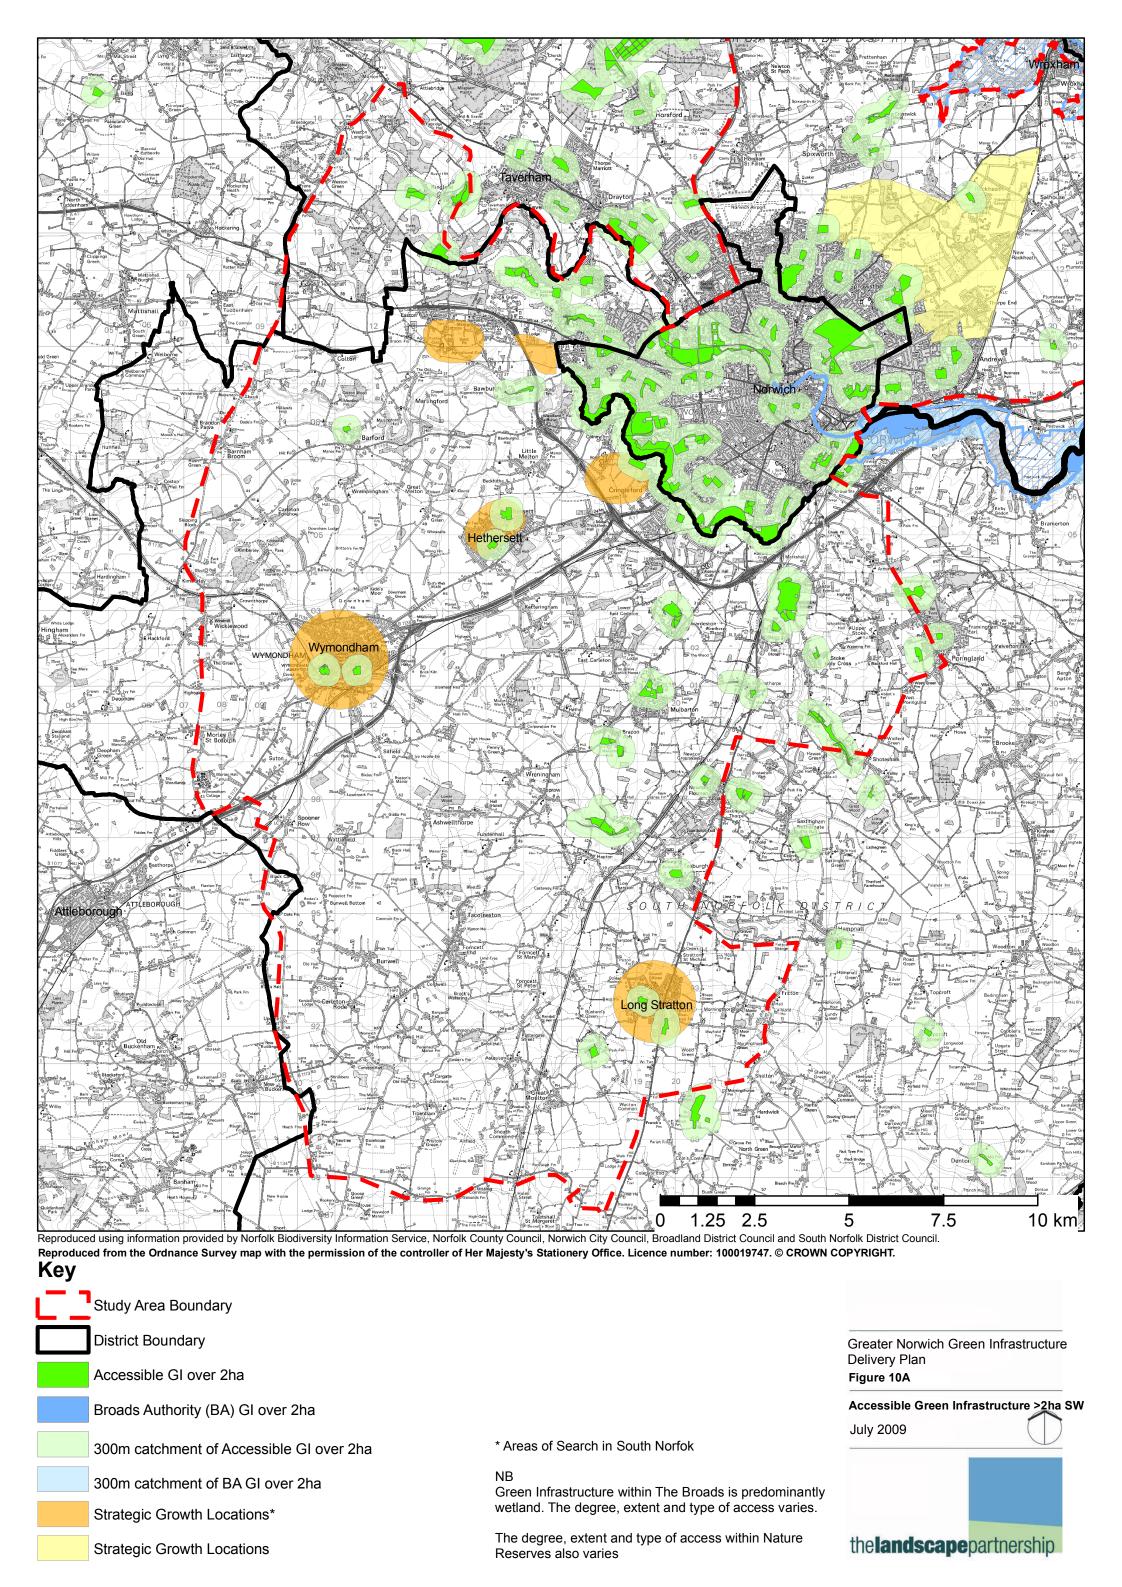

## the landscape partnership

Reproduced using information provided by Norfolk Biodiversity Information Service, Norfolk County Council, Norwich City Council, Broadland District Council and South Norfolk District Council. Reproduced from the Ordnance Survey map with the permission of the controller of Her Majesty's Stationery Office. Licence number: 100019747. © CROWN COPYRIGHT. KeyStudy Area BoundaryDistrict BoundaryThe BroadsAccessible GI over 2haBroads Authority (BA) GI over 2ha300m catchment of Accessible GI over 2ha300m catchment of BA GI over 2haStrategic Growth Locations\*Strategic Growth Locations

Green Infrastructure within The Broads is predominantly wetland. The degree, extent and type of access varies.

The degree, extent and type of access within Nature Reserves also varies

\* Areas of Search in South Norfok